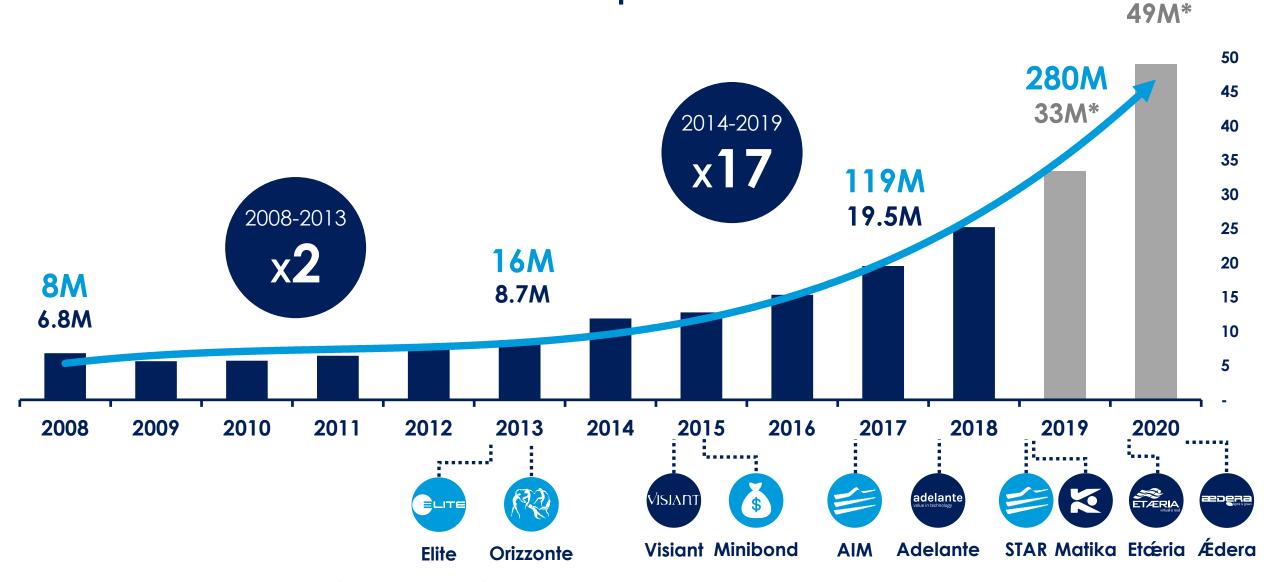

+230 Employeers +180 Cloud Specialists

+33M€ 2019 revenues\* 280M€ of Market Cap

(\*) Average of Analysts Consensus for 2019-21 (source: Banca IMI, Intermonte SIM and Midcap LCM, Dec19/Jan20)

#### WIIT experience

(\*) Average of Analysts Consensus for 2019-21 (source: Banca IMI, Intermonte SIM and Midcap LCM, Dec19/Jan20)