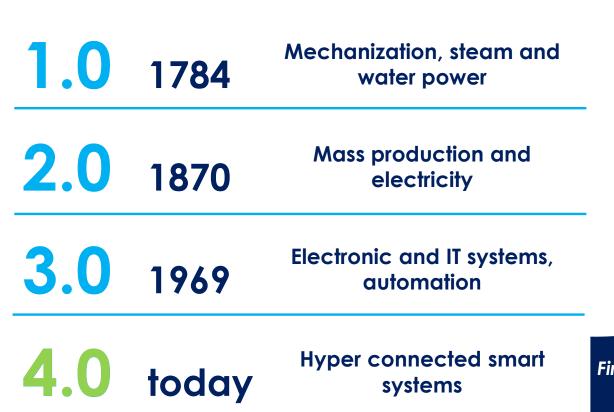

3th
Industrial
Revolution
1969

First SPS

Modicon 084

programmable

controller

Big Data
Autonomous
vehicles
Virtual Reality

loT Analytics Robotics

**Automation** 

A.I. Bio-Tech Drones

3D Print

Opportunity

Complexity

Hyperconnected

Early '70s

Today

Industrial
Revolution
1784

First Mechanical
Frame

Late XVIII c. Early

Industrial Revolution 1914

Mounting line for Ford Model T

Early XX c.

ii t